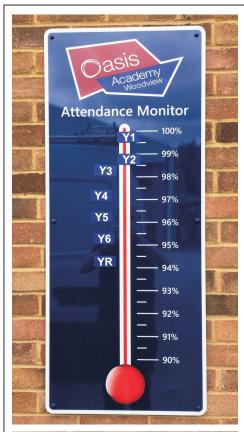

## **Custom Printed School Drywipe Whiteboards**

Other Sizes Available on Request

We have a new and exciting range of custom printed school drywipe whiteboards. Featuring a high quality durable long lasting drywipe surface you can choose between a magnetic or a non-magnetic drywipe board finish. Manufactured from a 3mm composite material the finished whiteboards offer a low wall mounted profile which are 100% waterproof therefore ideal for either indoor or outdoor sheltered use around your school. Unlike a traditional aluminium framed whiteboard our new range of school whiteboards can be cut to virtually any size or shape giving you endless design possibilities for use in and around your school. For Example....

- **Interactive House Points Boards**
- **Indoor or Outdoor Message Boards**
- **Reward & Motivation Boards**
- Playground / Play Area Message Boards
- **Wall Mounted Playground Games**
- Office Message & Staff Boards
- **Activity Drywipe Whiteboards**
- **Parent Message Boards**
- **Daily, Weekly or Monthly Planning Boards**