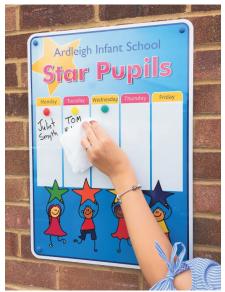

## **Custom Printed School Drywipe Whiteboards**

Other Sizes Available on Request

We have a new and exciting range of custom printed school drywipe whiteboards. Featuring a high quality durable long lasting drywipe surface you can choose between a magnetic or a non-magnetic drywipe board finish. Manufactured from a 3mm composite material the finished whiteboards offer a low wall mounted profile which are 100% waterproof therefore ideal for either indoor or outdoor sheltered use around your school. Unlike a traditional aluminium framed whiteboard our new range of school whiteboards can be cut to virtually any size or shape giving you endless design possibilities for use in and around your school. For Example....

- **Interactive House Points Boards**
- **Indoor or Outdoor Message Boards**
- **Reward & Motivation Boards**
- Playground / Play Area Message Boards
- **Wall Mounted Playground Games**
- Office Message & Staff Boards
- **Activity Drywipe Whiteboards**
- **Parent Message Boards**
- **Daily, Weekly or Monthly Planning Boards**