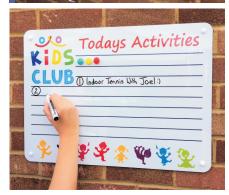

## **Custom Printed School Drywipe Whiteboards**

Other Sizes Available on Request

We have a new and exciting range of custom printed school drywipe whiteboards. Featuring a high quality durable long lasting drywipe surface you can choose between a magnetic or a non-magnetic drywipe board finish. Manufactured from a 3mm composite material the finished whiteboards offer a low wall mounted profile which are 100% waterproof therefore ideal for either indoor or outdoor sheltered use around your school. Unlike a traditional aluminium framed whiteboard our new range of school whiteboards can be cut to virtually any size or shape giving you endless design possibilities for use in and around your school. For Example....

- **Interactive House Points Boards**
- **Indoor or Outdoor Message Boards**
- **Reward & Motivation Boards**
- Playground / Play Area Message Boards
- **Wall Mounted Playground Games**
- Office Message & Staff Boards
- **Activity Drywipe Whiteboards**
- **Parent Message Boards**
- **Daily, Weekly or Monthly Planning Boards**