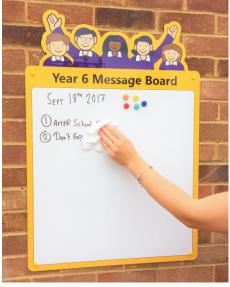

## **Custom Printed School Drywipe Whiteboards**

Other Sizes Available on Request

We have a new and exciting range of custom printed school drywipe whiteboards. Featuring a high quality durable long lasting drywipe surface you can choose between a magnetic or a non-magnetic drywipe board finish. Manufactured from a 3mm composite material the finished whiteboards offer a low wall mounted profile which are 100% waterproof therefore ideal for either indoor or outdoor sheltered use around your school. Unlike a traditional aluminium framed whiteboard our new range of school whiteboards can be cut to virtually any size or shape giving you endless design possibilities for use in and around your school. For Example....

- **Interactive House Points Boards**
- **Indoor or Outdoor Message Boards**
- **Reward & Motivation Boards**
- Playground / Play Area Message Boards
- **Wall Mounted Playground Games**
- Office Message & Staff Boards
- **Activity Drywipe Whiteboards**
- **Parent Message Boards**
- **Daily, Weekly or Monthly Planning Boards**