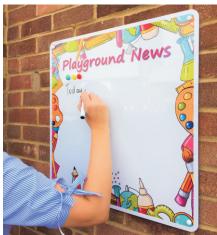

## **Custom Printed School Drywipe Whiteboards**

Other Sizes Available on Request

We have a new and exciting range of custom printed school drywipe whiteboards. Featuring a high quality durable long lasting drywipe surface you can choose between a magnetic or a non-magnetic drywipe board finish. Manufactured from a 3mm composite material the finished whiteboards offer a low wall mounted profile which are 100% waterproof therefore ideal for either indoor or outdoor sheltered use around your school. Unlike a traditional aluminium framed whiteboard our new range of school whiteboards can be cut to virtually any size or shape giving you endless design possibilities for use in and around your school. For Example....

- **Interactive House Points Boards**
- **Indoor or Outdoor Message Boards**
- **Reward & Motivation Boards**
- Playground / Play Area Message Boards
- **Wall Mounted Playground Games**
- Office Message & Staff Boards
- **Activity Drywipe Whiteboards**
- **Parent Message Boards**
- **Daily, Weekly or Monthly Planning Boards**