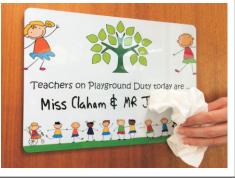

## **Custom Printed School Drywipe Whiteboards**

Other Sizes Available on Request

We have a new and exciting range of custom printed school drywipe whiteboards. Featuring a high quality durable long lasting drywipe surface you can choose between a magnetic or a non-magnetic drywipe board finish. Manufactured from a 3mm composite material the finished whiteboards offer a low wall mounted profile which are 100% waterproof therefore ideal for either indoor or outdoor sheltered use around your school. Unlike a traditional aluminium framed whiteboard our new range of school whiteboards can be cut to virtually any size or shape giving you endless design possibilities for use in and around your school. For Example....

- **Interactive House Points Boards**
- **Indoor or Outdoor Message Boards**
- **Reward & Motivation Boards**
- Playground / Play Area Message Boards
- **Wall Mounted Playground Games**
- Office Message & Staff Boards
- **Activity Drywipe Whiteboards**
- **Parent Message Boards**
- **Daily, Weekly or Monthly Planning Boards**